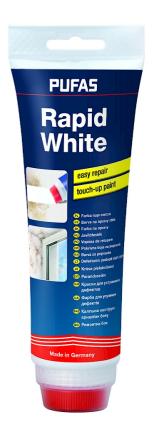

# **Pufas Rapid-White - Touch-Up Paint**

# Pufas Rapid White -Ausbesserungsfarbe

#### Use:

Washable renovation paint with good opacity for all minor cosmetic repairs indoors. For quickly touching up stains and scratches. Integrated brush allows straightforward, neat paint application directly from tube.